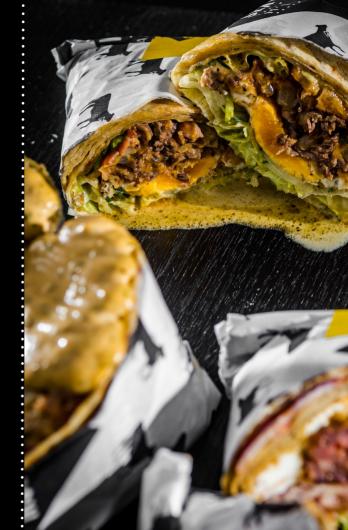

OUR "DON'T TELL YOUR BOYFRIEND" BURGER IS MADE WITH 100% FRESH BEEF, HORSERADISH BARBECUE SAUCE, MELTED CHEESE, FRIED EGG, LETTUCE, TOMATO, PICKLES, AND RED ONION. FOR CHICKEN LOVERS, WE HAVE THE "SKINNY CHICKEN" WITH GRILLED CHICKEN, PARSLEY PESTO, GUACAMOLE, TOMATO, CUCUMBER, LETTUCE, AND RED AND ROASTED ONION. AND FOR OUR VEGETARIAN CUSTOMERS, WE OFFER THE "VEGGIE COW".