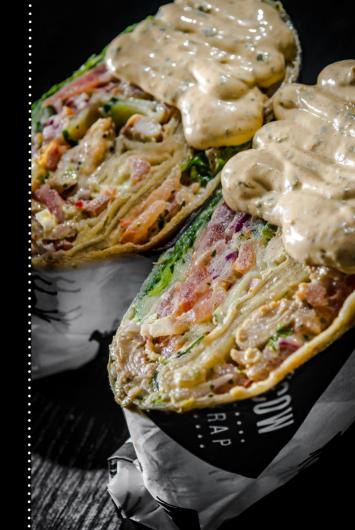

### IT'S A WRAP: DISCOVER THE SEXY COW CONCEPT

AT SEXY COW, WE PRIDE OURSELVES ON OFFERING DELICIOUS AND UNIQUE MENU ITEMS THAT KEEP CUSTOMERS COMING BACK FOR MORE. OUR SIGNATURE WRAP, THE "SEXY COW", IS A CUSTOMER FAVORITE, FEATURING RUMP STEAK, GUACAMOLE, TOMATO SALAD, LETTUCE, ROASTED ONIONS, AND OUR SPECIAL "SEXY COW" CHEF SAUCE. AND THAT'S JUST THE BEGINNING!

OUR "DON'T TELL YOUR BOYFRIEND" BURGER IS MADE WITH 100% FRESH BEEF, HORSERADISH BARBECUE SAUCE, MELTED CHEESE, FRIED EGG, LETTUCE, TOMATO, PICKLES, AND RED ONION. FOR CHICKEN LOVERS, WE HAVE THE "SKINNY CHICKEN" WITH GRILLED CHICKEN, PARSLEY PESTO, GUACAMOLE, TOMATO, CUCUMBER, LETTUCE, AND RED AND ROASTED ONION. AND FOR OUR VEGETARIAN CUSTOMERS, WE OFFER THE "VEGGIE COW".