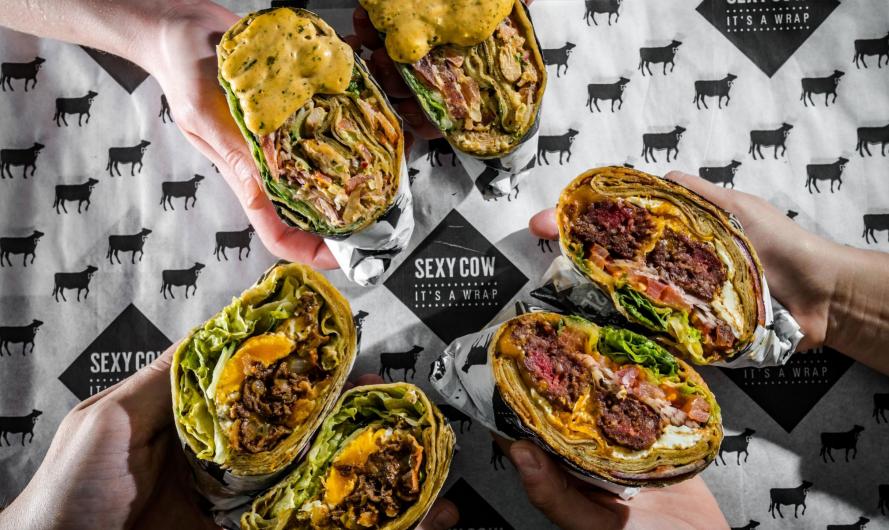

### IT'S A WRAP: DISCOVER THE SEXY COW CONCEPT

AT SEXY COW, WE PRIDE OURSELVES ON OFFERING DELICIOUS AND UNIQUE MENU ITEMS THAT KEEP CUSTOMERS COMING BACK FOR MORE. OUR SIGNATURE WRAP, THE "SEXY COW", IS A CUSTOMER FAVORITE, FEATURING RUMP STEAK, GUACAMOLE, TOMATO SALAD, LETTUCE, ROASTED ONIONS, AND OUR SPECIAL "SEXY COW" CHEF SAUCE. AND THAT'S JUST THE BEGINNING!

OUR "DON'T TELL YOUR BOYFRIEND" BURGER IS MADE WITH 100% FRESH BEEF, HORSERADISH BARBECUE SAUCE, MELTED CHEESE, FRIED EGG, LETTUCE, TOMATO, PICKLES, AND RED ONION. FOR CHICKEN LOVERS, WE HAVE THE "SKINNY CHICKEN" WITH GRILLED CHICKEN, PARSLEY PESTO, GUACAMOLE, TOMATO, CUCUMBER, LETTUCE, AND RED AND ROASTED ONION. AND FOR OUR VEGETARIAN CUSTOMERS, WE OFFER THE "VEGGIE COW".

SEXY CUW

IN ADDITION TO WRAPS, WE ALSO SERVE A VARIETY OF SALADS, HOMEMADE FRENCH FRIES, VANILLA AND NUTELLA MILKSHAKES, AND NUTELLA WRAPS. WE HAVE SOMETHING FOR EVERYONE!

ARE YOU CURIOUS ABOUT THE SEXY COW CONCEPT AND WANT TO LEARN MORE ABOUT WHAT MAKES IT SO UNIQUE AND DELICIOUS?