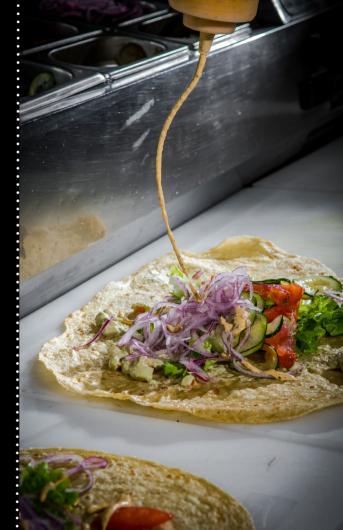

### IT'S A WRAP: DISCOVER THE SEXY COW CONCEPT

AT SEXY COW, WE PRIDE OURSELVES ON OFFERING DELICIOUS AND UNIQUE MENU ITEMS THAT KEEP CUSTOMERS COMING BACK FOR MORE. OUR SIGNATURE WRAP, THE "SEXY COW", IS A CUSTOMER FAVORITE, FEATURING RUMP STEAK, GUACAMOLE, TOMATO SALAD, LETTUCE, ROASTED ONIONS, AND OUR SPECIAL "SEXY COW" CHEF SAUCE. AND THAT'S JUST THE BEGINNING!