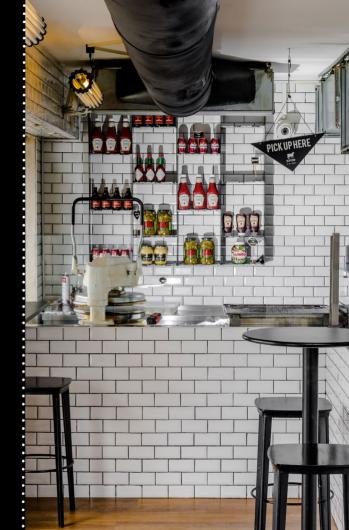

# INVEST IN SEXY COW: IDEAL LOCATION AND FRANCHISEE CHARACTERISTICS

TO OPEN A SEXY COW FRANCHISE, YOU'LL NEED A LOCATION BETWEEN 120 AND 250 SQUARE METERS, WITH 150 SQUARE METERS BEING IDEAL. THE LOCATION SHOULD BE IN A PEDESTRIAN ZONE WITH HIGH VISIBILITY AND A DIRECT ENTRANCE FROM THE STREET.