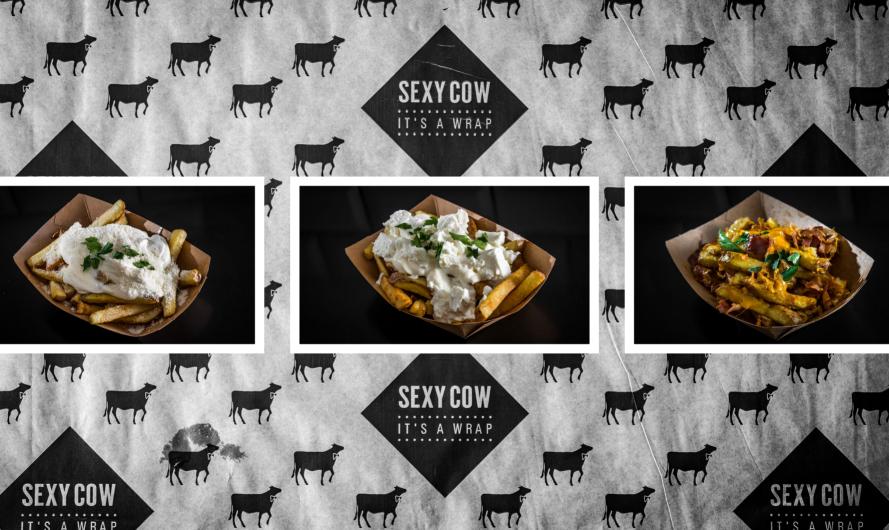

### IT'S A WRAP: DISCOVER THE SEXY COW CONCEPT

AT SEXY COW, WE PRIDE OURSELVES ON OFFERING DELICIOUS AND UNIQUE MENU ITEMS THAT KEEP CUSTOMERS COMING BACK FOR MORE. OUR SIGNATURE WRAP, THE "SEXY COW", IS A CUSTOMER FAVORITE, FEATURING RUMP STEAK, GUACAMOLE, TOMATO SALAD, LETTUCE, ROASTED ONIONS, AND OUR SPECIAL "SEXY COW" CHEF SAUCE. AND THAT'S JUST THE BEGINNING!

OUR "DON'T TELL YOUR BOYFRIEND" BURGER IS MADE WITH 100% FRESH BEEF, HORSERADISH BARBECUE SAUCE, MELTED CHEESE, FRIED EGG, LETTUCE, TOMATO, PICKLES, AND RED ONION. FOR CHICKEN LOVERS, WE HAVE THE "SKINNY CHICKEN" WITH GRILLED CHICKEN, PARSLEY PESTO, GUACAMOLE, TOMATO, CUCUMBER, LETTUCE, AND RED AND ROASTED ONION. AND FOR OUR VEGETARIAN CUSTOMERS, WE OFFER THE "VEGGIE COW".

SEXY CUW

IN ADDITION TO WRAPS, WE ALSO SERVE A VARIETY OF SALADS, HOMEMADE FRENCH FRIES, VANILLA AND NUTELLA MILKSHAKES, AND NUTELLA WRAPS. WE HAVE SOMETHING FOR EVERYONE!

ARE YOU CURIOUS ABOUT THE SEXY COW CONCEPT AND WANT TO LEARN MORE ABOUT WHAT MAKES IT SO UNIQUE AND DELICIOUS?