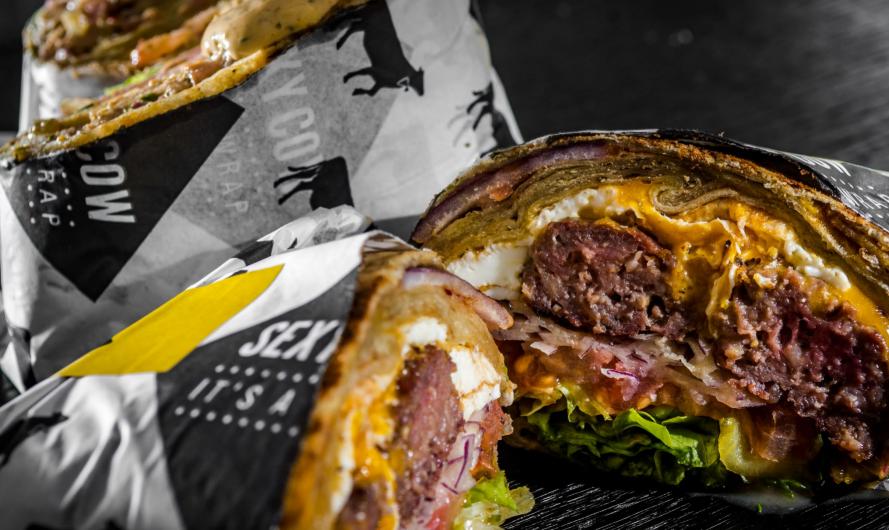

### IT'S A WRAP: DISCOVER THE SEXY COW CONCEPT

AT SEXY COW, WE PRIDE OURSELVES ON OFFERING DELICIOUS AND UNIQUE MENU ITEMS THAT KEEP CUSTOMERS COMING BACK FOR MORE. OUR SIGNATURE WRAP, THE "SEXY COW", IS A CUSTOMER FAVORITE, FEATURING RUMP STEAK, GUACAMOLE, TOMATO SALAD, LETTUCE, ROASTED ONIONS, AND OUR SPECIAL "SEXY COW" CHEF SAUCE. AND THAT'S JUST THE BEGINNING!

OUR "DON'T TELL YOUR BOYFRIEND" BURGER IS MADE WITH 100% FRESH BEEF, HORSERADISH BARBECUE SAUCE, MELTED CHEESE, FRIED EGG, LETTUCE, TOMATO, PICKLES, AND RED ONION. FOR CHICKEN LOVERS, WE HAVE THE "SKINNY CHICKEN" WITH GRILLED CHICKEN, PARSLEY PESTO, GUACAMOLE, TOMATO, CUCUMBER, LETTUCE, AND RED AND ROASTED ONION. AND FOR OUR VEGETARIAN CUSTOMERS, WE OFFER THE "VEGGIE COW".