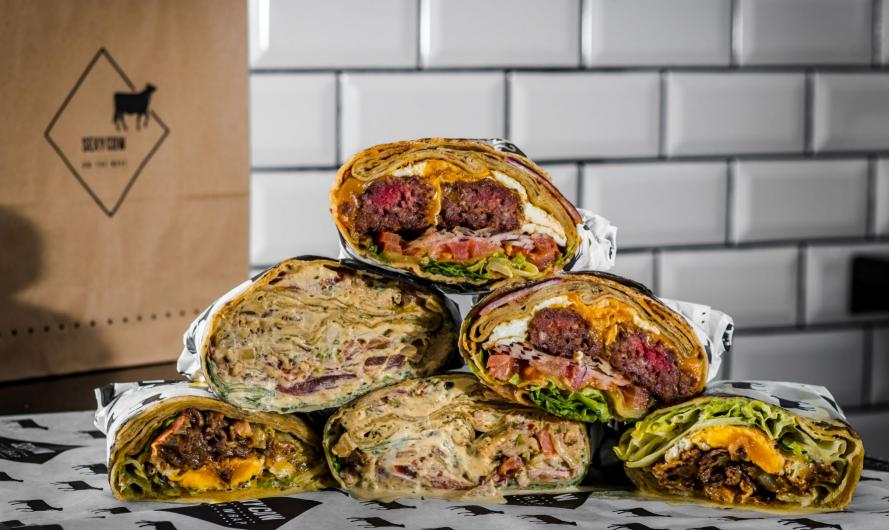

### IT'S A WRAP: DISCOVER THE SEXY COW CONCEPT

AT SEXY COW, WE PRIDE OURSELVES ON OFFERING DELICIOUS AND UNIQUE MENU ITEMS THAT KEEP CUSTOMERS COMING BACK FOR MORE. OUR SIGNATURE WRAP, THE "SEXY COW", IS A CUSTOMER FAVORITE, FEATURING RUMP STEAK, GUACAMOLE, TOMATO SALAD, LETTUCE, ROASTED ONIONS, AND OUR SPECIAL "SEXY COW" CHEF SAUCE. AND THAT'S JUST THE BEGINNING!

OUR "DON'T TELL YOUR BOYFRIEND" BURGER IS MADE WITH 100% FRESH BEEF, HORSERADISH BARBECUE SAUCE, MELTED CHEESE, FRIED EGG, LETTUCE, TOMATO, PICKLES, AND RED ONION. FOR CHICKEN LOVERS, WE HAVE THE "SKINNY CHICKEN" WITH GRILLED CHICKEN, PARSLEY PESTO, GUACAMOLE, TOMATO, CUCUMBER, LETTUCE, AND RED AND ROASTED ONION. AND FOR OUR VEGETARIAN CUSTOMERS, WE OFFER THE "VEGGIE COW".

SEXY CUW

IN ADDITION TO WRAPS, WE ALSO SERVE A VARIETY OF SALADS, HOMEMADE FRENCH FRIES, VANILLA AND NUTELLA MILKSHAKES, AND NUTELLA WRAPS. WE HAVE SOMETHING FOR EVERYONE!

ARE YOU CURIOUS ABOUT THE SEXY COW CONCEPT AND WANT TO LEARN MORE ABOUT WHAT MAKES IT SO UNIQUE AND DELICIOUS?